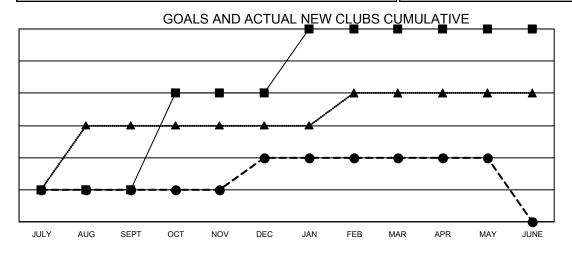

- CURRENT YEAR GOALS FOR NEW CLUBS

Results as of: 5/31/2020

- ● - CURRENT YEAR ACTUAL NEW CLUBS

- ▲ - LAST YEAR ACTUAL NEW CLUBS