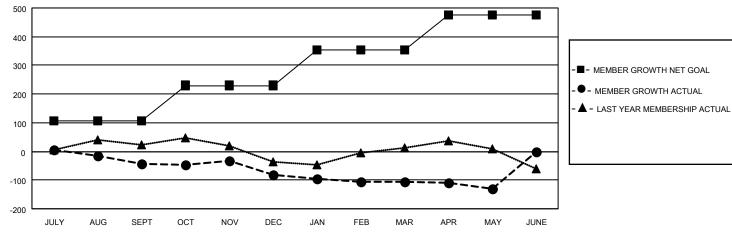

## GOALS AND ACTUAL MEMBERS CUMULATIVE

| DROPPED CLUBS: 2            |     | 140 CLUBS OF 245 ADDED 1 OR MORE | GENDER DISTRIBUTION             |                |       |
|-----------------------------|-----|----------------------------------|---------------------------------|----------------|-------|
|                             |     | NEW MEMBERS                      | MALE                            | 3,725 (64.55%) |       |
|                             |     |                                  | FEMALE                          | 2,046 (35.45%) |       |
| DROPPED MEMBERS             |     |                                  |                                 |                |       |
| DECEASED                    | 94  | CLICK HERE FOR CUMULATIVE        | TOTAL FAMILY UNIT MEMBERS       |                | 1,129 |
| CLUB CANCELLED 13 OTHER 447 |     | MEMBERSHIP DATA                  |                                 |                | -7-   |
|                             |     |                                  | FAMILY MEMBERS PAYING HALF DUES |                | 575   |
| TOTAL                       | 554 |                                  | 5020                            |                |       |